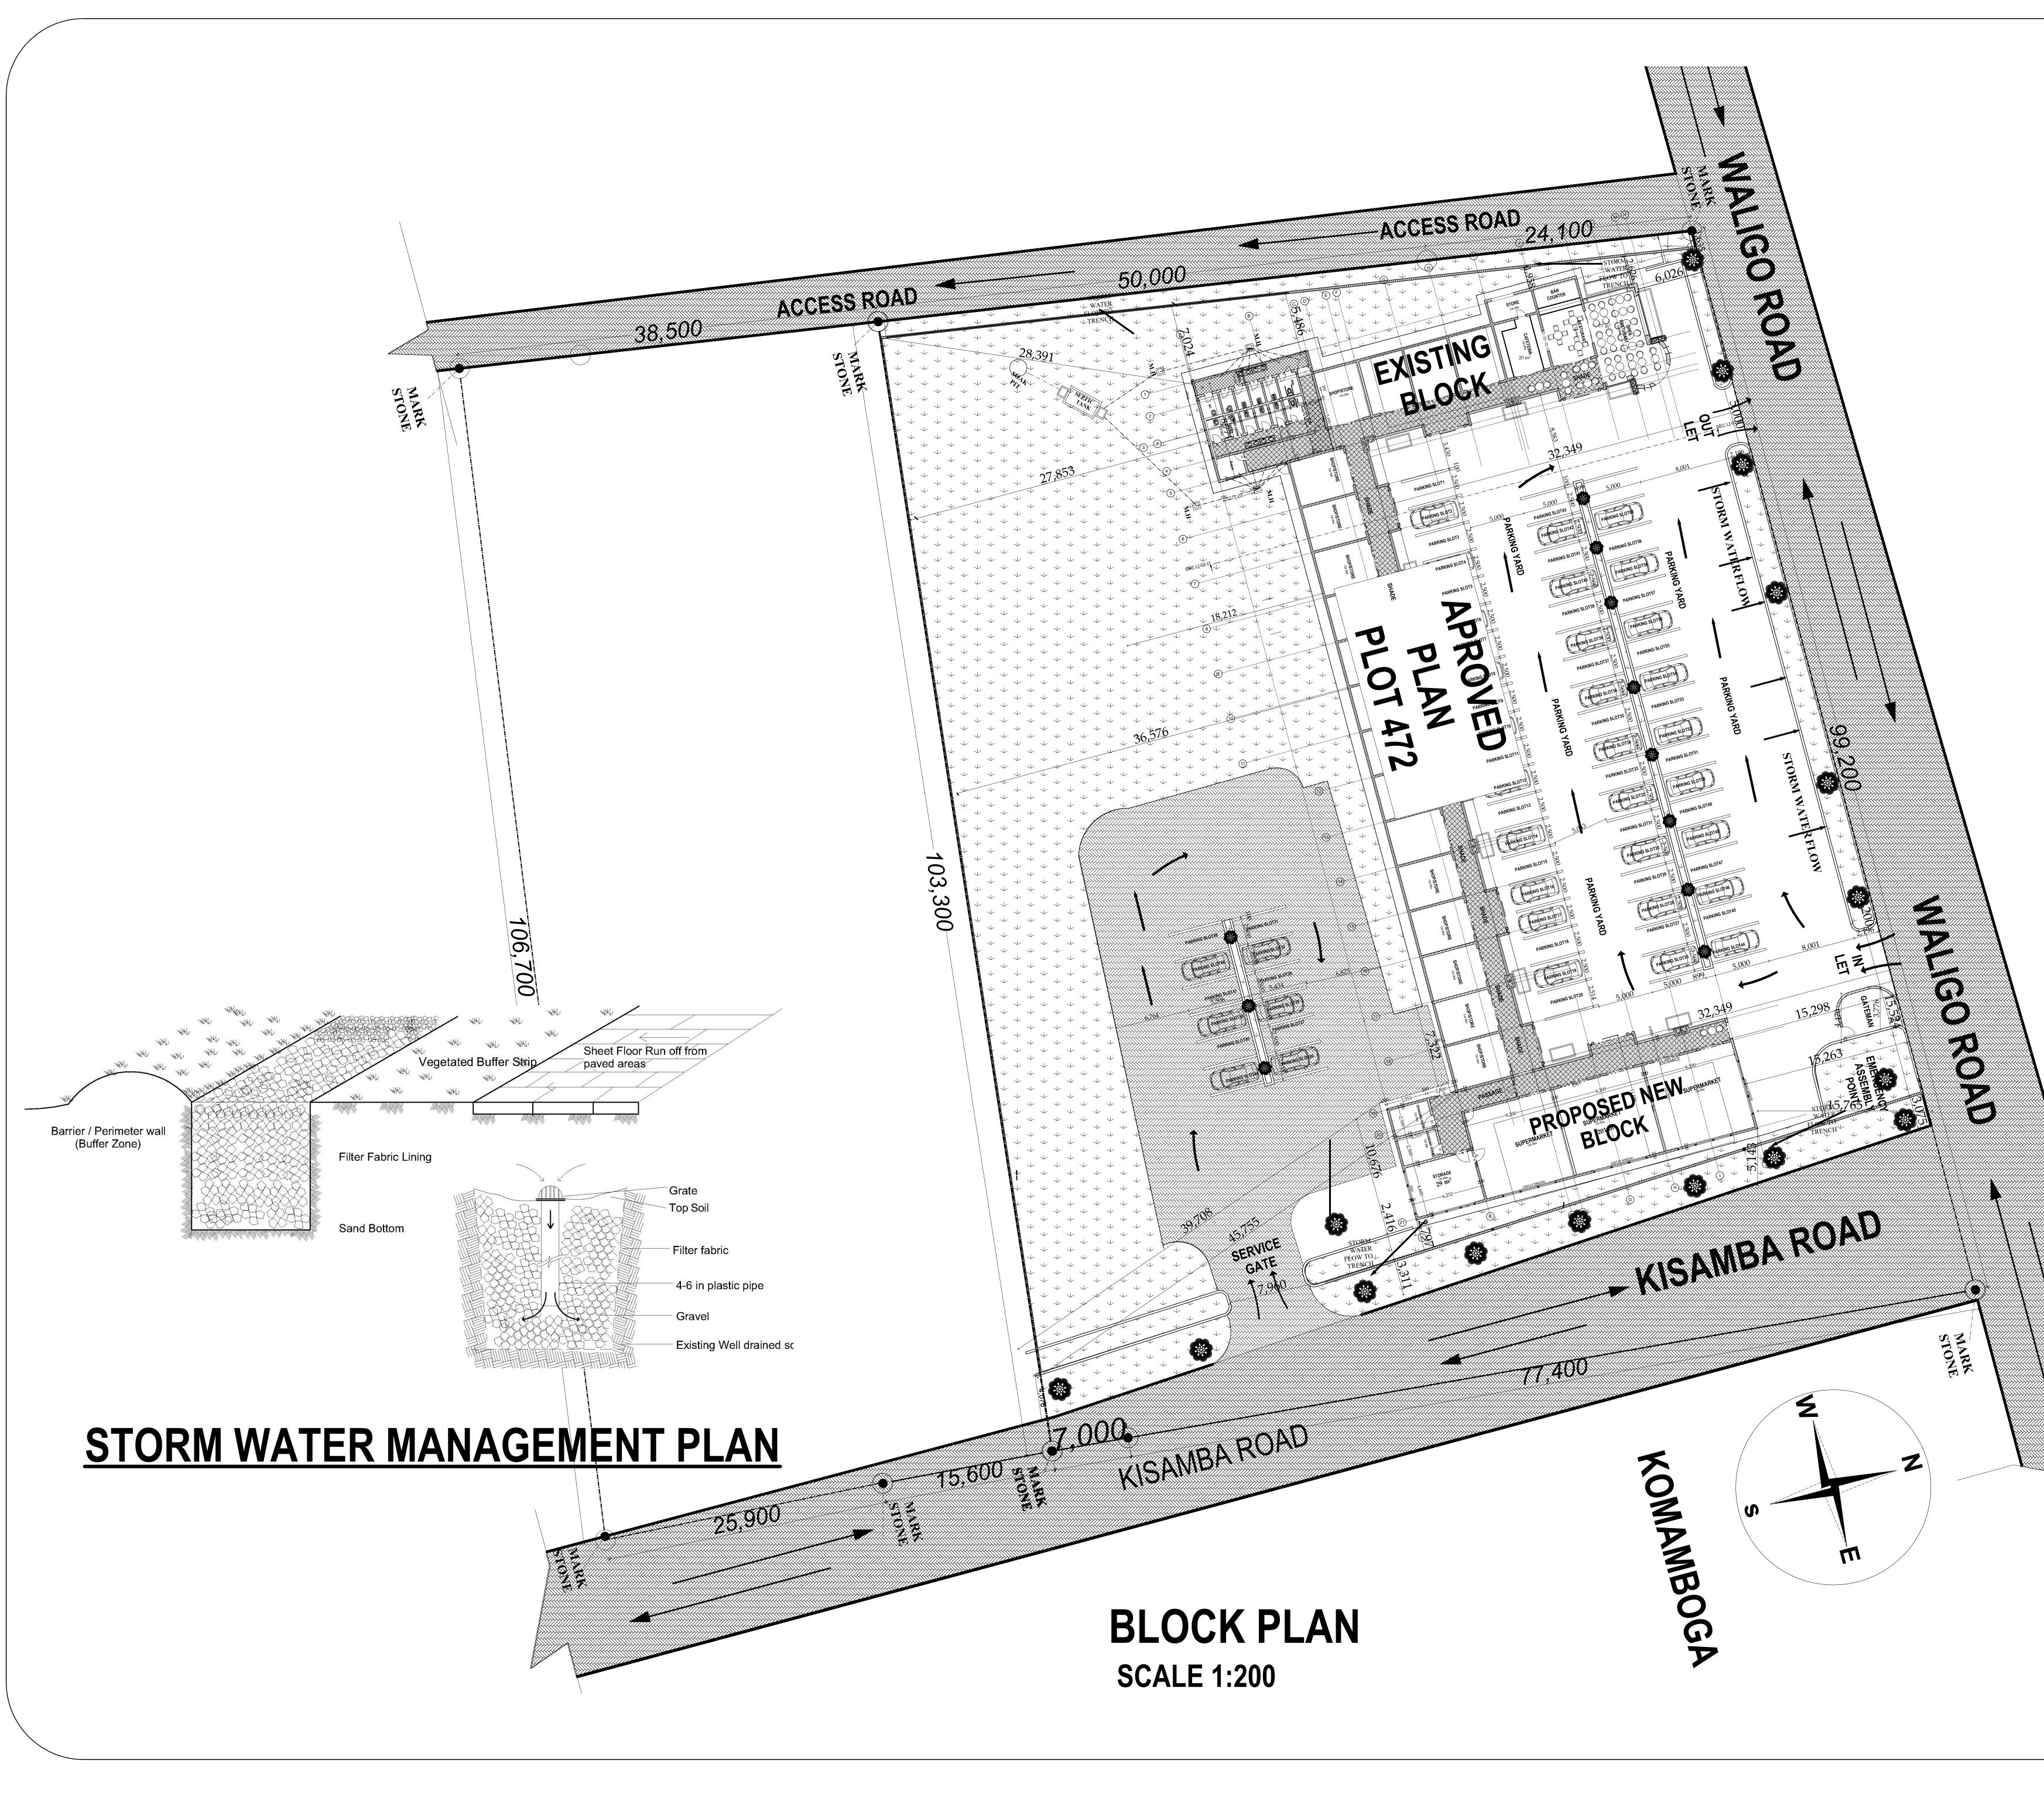

|                                   |                                                                  | N                                                                                                                                                                                                                                                                                                                                                                                        |
|-----------------------------------|------------------------------------------------------------------|------------------------------------------------------------------------------------------------------------------------------------------------------------------------------------------------------------------------------------------------------------------------------------------------------------------------------------------------------------------------------------------|
| NO                                | DATE                                                             | DESCRIPTION                                                                                                                                                                                                                                                                                                                                                                              |
|                                   |                                                                  |                                                                                                                                                                                                                                                                                                                                                                                          |
|                                   |                                                                  |                                                                                                                                                                                                                                                                                                                                                                                          |
|                                   |                                                                  |                                                                                                                                                                                                                                                                                                                                                                                          |
|                                   |                                                                  |                                                                                                                                                                                                                                                                                                                                                                                          |
|                                   |                                                                  |                                                                                                                                                                                                                                                                                                                                                                                          |
|                                   |                                                                  |                                                                                                                                                                                                                                                                                                                                                                                          |
|                                   |                                                                  |                                                                                                                                                                                                                                                                                                                                                                                          |
|                                   |                                                                  |                                                                                                                                                                                                                                                                                                                                                                                          |
|                                   | DTES                                                             |                                                                                                                                                                                                                                                                                                                                                                                          |
| 1 b                               | e used or                                                        | ng is protected under the copyright act and cannot<br>reproduced in part or whole without written                                                                                                                                                                                                                                                                                        |
|                                   |                                                                  | om Brosban consultants<br>figured dimensions.                                                                                                                                                                                                                                                                                                                                            |
| •                                 |                                                                  | ction work is to comply with the latest B.S standar                                                                                                                                                                                                                                                                                                                                      |
|                                   | egulations                                                       | actice, Local Authority By-Laws and Fire                                                                                                                                                                                                                                                                                                                                                 |
|                                   |                                                                  | es permanent ventilation and must be provided or shown.                                                                                                                                                                                                                                                                                                                                  |
| 5                                 |                                                                  | ss than 200mm thick to be reinforced with hoop                                                                                                                                                                                                                                                                                                                                           |
|                                   |                                                                  | ry alternate course.<br>er to be 300mm above G.L.                                                                                                                                                                                                                                                                                                                                        |
| 1                                 | •                                                                | tes one layer of bituminous felt to be provided alls atleast 150mm above ground level.                                                                                                                                                                                                                                                                                                   |
| 8 A                               |                                                                  | ed concrete works to structural engineers details a                                                                                                                                                                                                                                                                                                                                      |
| ο P                               | rovide one                                                       | e row of 600 x 600 x 50mm th. pre-cast or insitu                                                                                                                                                                                                                                                                                                                                         |
| C                                 |                                                                  | aving slabs around the building as splash apron<br>erwise stated.                                                                                                                                                                                                                                                                                                                        |
|                                   |                                                                  | s must verify all dimensions and levels on site before<br>ment of works. Any discrepancies must be reporte                                                                                                                                                                                                                                                                               |
| t                                 | he Archite                                                       | ect before work is put in hand.                                                                                                                                                                                                                                                                                                                                                          |
|                                   | -                                                                | hown are finished levels unless otherwise stated.<br>beds to be cast on well compacted and well                                                                                                                                                                                                                                                                                          |
| C                                 | onsolidate                                                       | ed murram or sand infill where aplicably stated.                                                                                                                                                                                                                                                                                                                                         |
| 1.5                               | •                                                                | undation trenches to be at a min. of 750mm belov<br>ound level.                                                                                                                                                                                                                                                                                                                          |
| 1/                                | II pipes ar                                                      | nd services to be at a min. of 450mm below reduc<br>el.                                                                                                                                                                                                                                                                                                                                  |
|                                   |                                                                  |                                                                                                                                                                                                                                                                                                                                                                                          |
|                                   |                                                                  |                                                                                                                                                                                                                                                                                                                                                                                          |
|                                   | 1rc-ma                                                           | urk.                                                                                                                                                                                                                                                                                                                                                                                     |
| Arc                               | chitect                                                          | <u>11Ŕ</u><br>ts, Planners & Engineers<br>28012 Kampala                                                                                                                                                                                                                                                                                                                                  |
| Arc<br>p.c<br>Plc                 | chitect<br>c.box 2                                               | ts, Planners & Engineers<br>28012 Kampala<br>Mkt Street, Nakasero, 1 Flr Suit                                                                                                                                                                                                                                                                                                            |
| Arc<br>p.c<br>Plc                 | chitect<br>5.box 2<br>ot 7, N<br><b>077321</b>                   | ts, Planners & Engineers<br>28012 Kampala<br>Mkt Street, Nakasero, 1 Flr Suit<br>1132<br>AS-BUILT COMMERTIAL DEVELOPMENT AND<br>PROPOSED SUPERMARKET TO BE BUILT<br>ON PLOT 472,BLOCK 196 AT KOMAMBOGA                                                                                                                                                                                   |
| Arc<br>p.c<br>Plc<br><b>TE:</b>   | chitect<br>5.box 2<br>ot 7, N<br><b>077321</b>                   | ts, Planners & Engineers<br>28012 Kampala<br>Mkt Street, Nakasero, 1 Flr Suit<br><b>1132</b><br>AS-BUILT COMMERTIAL DEVELOPMENT AND<br>PROPOSED SUPERMARKET TO BE BUILT                                                                                                                                                                                                                  |
| Arc<br>p.c<br>Plc<br><b>TE:</b>   | chitect<br>o.box 2<br>ot 7, N<br>077321                          | ts, Planners & Engineers<br>28012 Kampala<br>Mkt Street, Nakasero, 1 Flr Suit<br>1132<br>AS-BUILT COMMERTIAL DEVELOPMENT AND<br>PROPOSED SUPERMARKET TO BE BUILT<br>ON PLOT 472, BLOCK 196 AT KOMAMBOGA<br>KYADONDO COUNTY KAWEMPE DIVISION                                                                                                                                              |
| Arc<br>p.c<br>Plc<br>TE:<br>Proje | chitect<br>o.box 2<br>ot 7, N<br>077321                          | ts, Planners & Engineers<br>28012 Kampala<br>Mkt Street, Nakasero, 1 Flr Suit<br>1132<br>AS-BUILT COMMERTIAL DEVELOPMENT AND<br>PROPOSED SUPERMARKET TO BE BUILT<br>ON PLOT 472, BLOCK 196 AT KOMAMBOGA<br>KYADONDO COUNTY KAWEMPE DIVISION<br>KAMPALA CAPITAL CITY AUTHORITY<br>MARY JOSSY NAKAWDHA OKWAKOL<br>P.O BOX 7062<br>KLA<br>BLOCK PLAN                                        |
| Arc<br>p.c<br>Plc<br>TE:<br>Proje | chitect<br>o.box 2<br>ot 7, N<br>077321<br>Act                   | ts, Planners & Engineers<br>28012 Kampala<br>Mkt Street, Nakasero, 1 Flr Suit<br>1132<br>AS-BUILT COMMERTIAL DEVELOPMENT AND<br>PROPOSED SUPERMARKET TO BE BUILT<br>ON PLOT 472, BLOCK 196 AT KOMAMBOGA<br>KYADONDO COUNTY KAWEMPE DIVISION<br>KAMPALA CAPITAL CITY AUTHORITY<br>MARY JOSSY NAKAWDHA OKWAKOL<br>P.O BOX 7062<br>KLA<br>BLOCK PLAN                                        |
| Arc<br>p.c<br>Plc<br>TE:<br>Proje | chitect<br>o.box 2<br>ot 7, N<br>077321<br>Act                   | ts, Planners & Engineers<br>28012 Kampala<br>Mkt Street, Nakasero, 1 Flr Suit<br>1132<br>AS-BUILT COMMERTIAL DEVELOPMENT AND<br>PROPOSED SUPERMARKET TO BE BUILT<br>ON PLOT 472, BLOCK 196 AT KOMAMBOGA<br>KYADONDO COUNTY KAWEMPE DIVISION<br>KAMPALA CAPITAL CITY AUTHORITY<br>MARY JOSSY NAKAWDHA OKWAKOL<br>P.O BOX 7062<br>KLA<br>BLOCK PLAN                                        |
| Arc<br>p.c<br>Plc<br>TE:<br>Proje | chitect<br>o.box 2<br>ot 7, N<br>077321<br>Act<br>Ag title       | ts, Planners & Engineers<br>28012 Kampala<br>Mkt Street, Nakasero, 1 Flr Suit<br>1132<br>AS-BUILT COMMERTIAL DEVELOPMENT AND<br>PROPOSED SUPERMARKET TO BE BUILT<br>ON PLOT 472, BLOCK 196 AT KOMAMBOGA<br>KYADONDO COUNTY KAWEMPE DIVISION<br>KAMPALA CAPITAL CITY AUTHORITY<br>MARY JOSSY NAKAWDHA OKWAKOL<br>P.O BOX 7062<br>KLA<br>BLOCK PLAN                                        |
| Arc<br>p.c<br>Plc<br>TE:<br>Proje | chitect<br>o.box 2<br>ot 7, N<br>077321<br>ect<br>dt<br>dg title | ts, Planners & Engineers<br>28012 Kampala<br>Mkt Street, Nakasero, 1 Flr Suit<br>1132<br>AS-BUILT COMMERTIAL DEVELOPMENT AND<br>PROPOSED SUPERMARKET TO BE BUILT<br>ON PLOT 472, BLOCK 196 AT KOMAMBOGA<br>KYADONDO COUNTY KAWEMPE DIVISION<br>KAMPALA CAPITAL CITY AUTHORITY<br>MARY JOSSY NAKAWDHA OKWAKOL<br>P.O BOX 7062<br>KLA<br>BLOCK PLAN<br>Owners signature<br>Designer SANDRA |